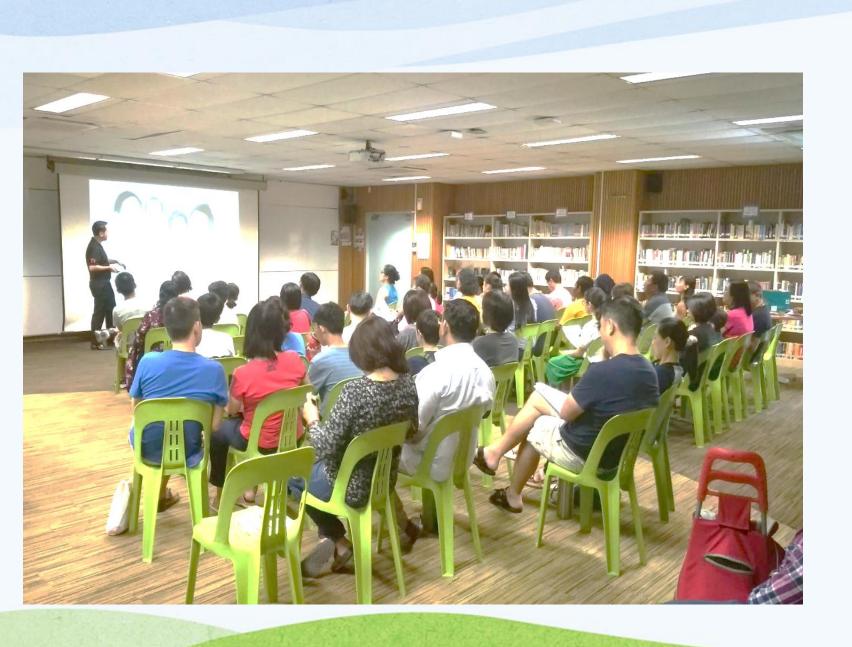

### Triple P Seminar Series 2022

Interesting Progammes lined up and specially curated for you.

- Quick heads up on the dates
  - · 4th, 11th, 25th March (Friday, 7 pm)
  - · 6th, 13th, 20th May (Fridays, 7 pm)
  - 9th, 16th, 23rd July (Saturdays, 10am)
  - 4th, 11th, 18th November (Fridays, 7pm)

- March: General Triple P
- May, July and November: incorporate popular workshops on Cyber wellness, Emotional management, Motivation etc.
- Mostly virtual (Zoom webinar)
- Aim: Address common concerns by parents
- Notification via PG and whatsapp